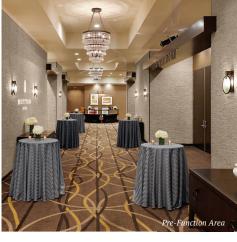

## **MEETING SPACE FEATURES & AMENITIES**

- Over 20,000 square feet of event space including nine flexible meeting rooms all located on one floor for easy access and a 5,000 square foot music venue for creative events
- Ballroom features 14-foot windows offering abundant natural light and 17-foot ceilings
- Multipurpose pre-function space
- Premium meeting furniture includes oversized rounds, plush chairs and a wide variety of linens at no additional fees
- A variety of inclusive menu packages or fully customizable menu packages
- Dedicated on-site Conference Service Manager to assist you during your meeting or event
- On-site AV representative
- · Adjustable lighting throughout