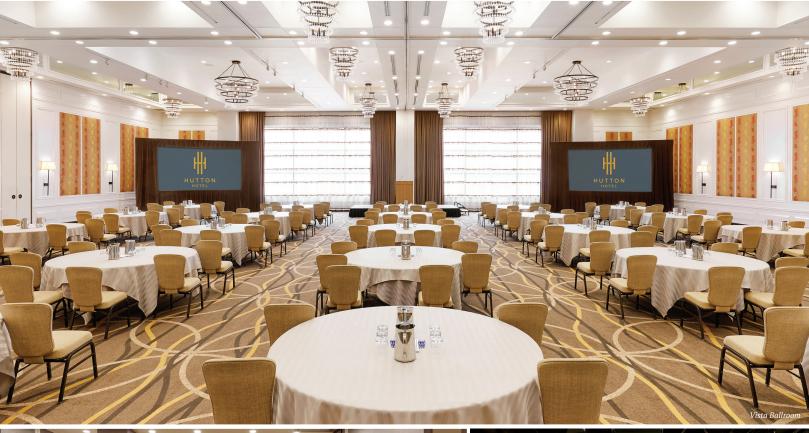

**OUR VENUES** 

Vista Ballroom B

Sa Ft

1,230

Ceiling

114.27 17'

## **MEETING SPACE FEATURES & AMENITIES**

- Over 20,000 square feet of event space including nine flexible meeting rooms all located on one floor for easy access and a 5,000 square foot music venue for creative events
- Ballroom features 14-foot windows offering abundant natural light and 17-foot ceilings
- Multipurpose pre-function space
- Premium meeting furniture includes oversized rounds, plush chairs and a wide variety of linens at no additional fees
- A variety of inclusive menu packages or fully customizable menu packages
- Dedicated on-site Conference Service Manager to assist you during your meeting or event
- On-site AV representative
- · Adjustable lighting throughout

| West End Boardroom       | 18' x 24'  | 486   | 45.15  | 11' |
|--------------------------|------------|-------|--------|-----|
| Midtown Room             | 27' x 23'  | 621   | 57.69  | 11' |
| Hillsboro Room           | 100' x 24' | 2,400 | 222.97 | 13' |
| Hillsboro Rm 1 + Coat Rm | 39' x 24'  | 936   | 86.96  | 13' |
| Hillsboro Room 2         | 29' x 24'  | 696   | 64.66  | 13' |
| Hillsboro Room 3         | 31' x 24'  | 744   | 69.12  | 13' |
| Vista Ballroom           | 83' x 83'  | 7,000 | 650.32 | 17' |
| Vista Ballroom A         | 41' x 30'  | 1.230 | 114.27 | 17' |

Dimensions

 Vista Ballroom A + Hall
 41' x 41'
 1,681
 156.17
 17'

 Vista Ballroom B + Hall
 41' x 41
 1,681
 156.17
 17'

 Vista Ballroom C
 41' x 41'
 1,681
 156.17
 17'

41' x 30'

Vista Ballroom D 41' x 41' 1,681 156.17 17'