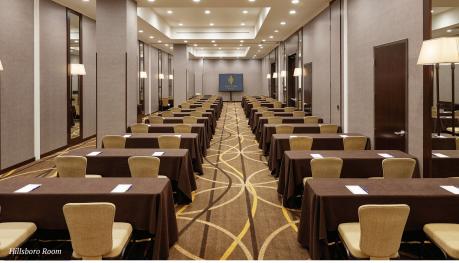

## **MEETING SPACE FEATURES & AMENITIES**

- Over 20,000 square feet of event space including nine flexible meeting rooms all located on one floor for easy access and a 5,000 square foot music venue for creative events
- Ballroom features 14-foot windows offering abundant natural light and 17-foot ceilings
- Multipurpose pre-function space
- Premium meeting furniture includes oversized rounds, plush chairs and a wide variety of linens at no additional fees
- A variety of inclusive menu packages or fully customizable menu packages
- Dedicated on-site Conference Service Manager to assist you during your meeting or event
- On-site AV representative
- · Adjustable lighting throughout

| West End Boardroom       | 18' x 24'  | 486   | 45.15  | 11' |
|--------------------------|------------|-------|--------|-----|
| Midtown Room             | 27' x 23'  | 621   | 57.69  | 11' |
| Hillsboro Room           | 100' x 24' | 2,400 | 222.97 | 13' |
| Hillsboro Rm 1 + Coat Rm | 39' x 24'  | 936   | 86.96  | 13' |
| Hillsboro Room 2         | 29' x 24'  | 696   | 64.66  | 13' |
| Hillsboro Room 3         | 31' x 24'  | 744   | 69.12  | 13' |
| Vista Ballroom           | 83' x 83'  | 7,000 | 650.32 | 17' |
| Vista Ballroom A         | 41' x 30'  | 1.230 | 114.27 | 17' |