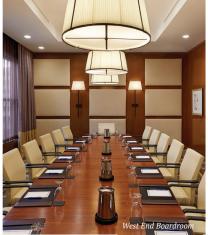

| West End Boardroom       | 18' x 24'  | 486   | 45.15  | 11' |
|--------------------------|------------|-------|--------|-----|
| Midtown Room             | 27' x 23'  | 621   | 57.69  | 11' |
| Hillsboro Room           | 100' x 24' | 2,400 | 222.97 | 13' |
| Hillsboro Rm 1 + Coat Rm | 39' x 24'  | 936   | 86.96  | 13' |
| Hillsboro Room 2         | 29' x 24'  | 696   | 64.66  | 13' |
| Hillsboro Room 3         | 31' x 24'  | 744   | 69.12  | 13' |
| Vista Ballroom           | 83' x 83'  | 7,000 | 650.32 | 17' |
| Vista Ballroom A         | 41' x 30'  | 1.230 | 114.27 | 17' |