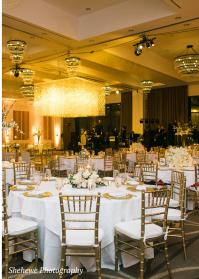

## **MEETING SPACE FEATURES & AMENITIES**

- Over 20,000 square feet of event space including nine flexible meeting rooms all located on one floor for easy access and a 5,000 square foot music venue for creative events
- Ballroom features 14-foot windows offering abundant natural light and 17-foot ceilings
- Multipurpose pre-function space
- Premium meeting furniture includes oversized rounds, plush chairs and a wide variety of linens at no additional fees
- A variety of inclusive menu packages or fully customizable menu packages
- Dedicated on-site Conference Service Manager to assist you during your meeting or event
- On-site AV representative
- · Adjustable lighting throughout