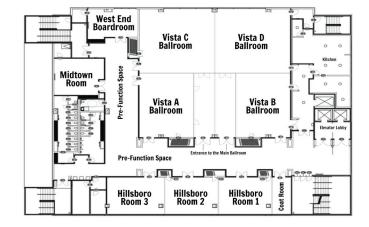

## **MEETING SPACE FEATURES & AMENITIES**

- Over 20,000 square feet of event space including nine flexible meeting rooms all located on one floor for easy access and a 5,000 square foot music venue for creative events
- Ballroom features 14-foot windows offering abundant natural light and 17-foot ceilings
- Multipurpose pre-function space
- Premium meeting furniture includes oversized rounds, plush chairs and a wide variety of linens at no additional fees
- A variety of inclusive menu packages or fully customizable menu packages
- Dedicated on-site Conference Service Manager to assist you during your meeting or event
- On-site AV representative
- · Adjustable lighting throughout

| West End Boardroom       | 18' x 24'  | 486   | 45.15  | 11' |
|--------------------------|------------|-------|--------|-----|
| Midtown Room             | 27' x 23'  | 621   | 57.69  | 11' |
| Hillsboro Room           | 100' x 24' | 2,400 | 222.97 | 13' |
| Hillsboro Rm 1 + Coat Rm | 39' x 24'  | 936   | 86.96  | 13' |
| Hillsboro Room 2         | 29' x 24'  | 696   | 64.66  | 13' |
| Hillsboro Room 3         | 31' x 24'  | 744   | 69.12  | 13' |
| Vista Ballroom           | 83' x 83'  | 7,000 | 650.32 | 17' |
| Vista Ballroom A         | 41' x 30'  | 1.230 | 114.27 | 17' |

Dimensions

 Vista Ballroom A + Hall
 41' x 41'
 1,681
 156.17
 17'

 Vista Ballroom B + Hall
 41' x 41
 1,681
 156.17
 17'

 Vista Ballroom C
 41' x 41'
 1,681
 156.17
 17'

41' x 30'

Vista Ballroom D 41' x 41' 1,681 156.17 17'