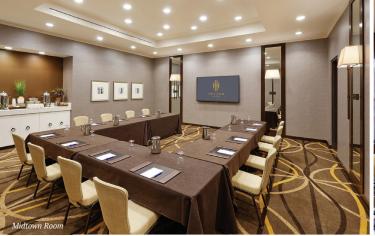

## **MEETING SPACE FEATURES & AMENITIES**

- Over 20,000 square feet of event space including nine flexible meeting rooms all located on one floor for easy access and a 5,000 square foot music venue for creative events
- Ballroom features 14-foot windows offering abundant natural light and 17-foot ceilings
- Multipurpose pre-function space
- Premium meeting furniture includes oversized rounds, plush chairs and a wide variety of linens at no additional fees
- A variety of inclusive menu packages or fully customizable menu packages
- Dedicated on-site Conference Service Manager to assist you during your meeting or event
- On-site AV representative
- · Adjustable lighting throughout

| West End Boardroom       | 18' x 24'  | 486   | 45.15  | 11' |
|--------------------------|------------|-------|--------|-----|
| Midtown Room             | 27' x 23'  | 621   | 57.69  | 11' |
| Hillsboro Room           | 100' x 24' | 2,400 | 222.97 | 13' |
| Hillsboro Rm 1 + Coat Rm | 39' x 24'  | 936   | 86.96  | 13' |
| Hillsboro Room 2         | 29' x 24'  | 696   | 64.66  | 13' |
| Hillsboro Room 3         | 31' x 24'  | 744   | 69.12  | 13' |
| Vista Ballroom           | 83' x 83'  | 7,000 | 650.32 | 17' |
| Vista Ballroom A         | 41' x 30'  | 1.230 | 114.27 | 17' |