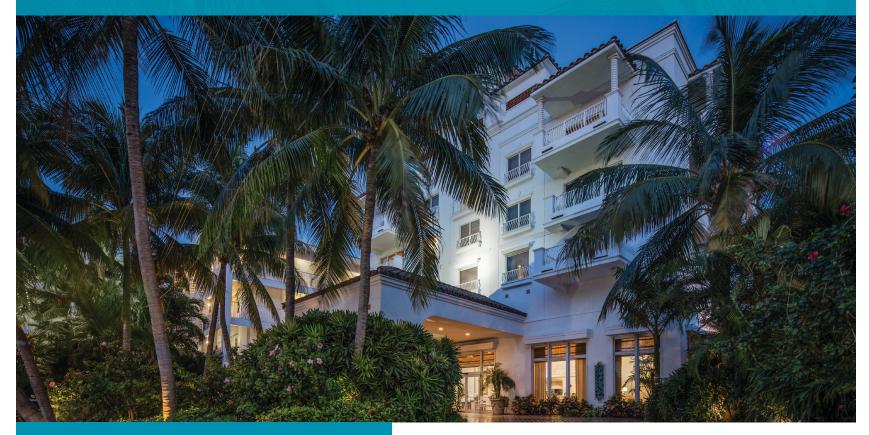

#### Meeting & Event Spaces:

- 12,000 sq. ft. of contemporary, flexible facilities
- A variety of both indoor and outdoor spaces available
- Able to accommodate large meetings and intimate events
- Banquet menus and professional catering services