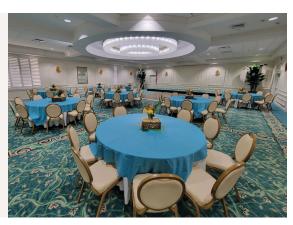

#### Meeting & Event Spaces:

- 12,000 sq. ft. of contemporary, flexible facilities
- A variety of both indoor and outdoor spaces available
- Able to accommodate large meetings and intimate events
- Banquet menus and professional catering services

# A GLANCE INSIDE

| Name of Room    | Square<br>Feet | Dimensions<br>L x W x H | Banquet | Theater | Classroom | Reception | U-Shape |
|-----------------|----------------|-------------------------|---------|---------|-----------|-----------|---------|
| Lakeview        | 2,925          | 65 x 45 x 11            | 120     | 160     | 130       | 130       | 45      |
| Oceanview North | 1,280          | 40 x 32 x 9             | 40      | 60      | 45        | 45        | 25      |
| Oceanview South | 1,280          | 40 x 32 x 9             | 40      | 60      | 45        | 45        | 25      |
| Directors' Room | 640            | 40 x 16 x 9             | 18      | 20      | 18        | 18        | -       |