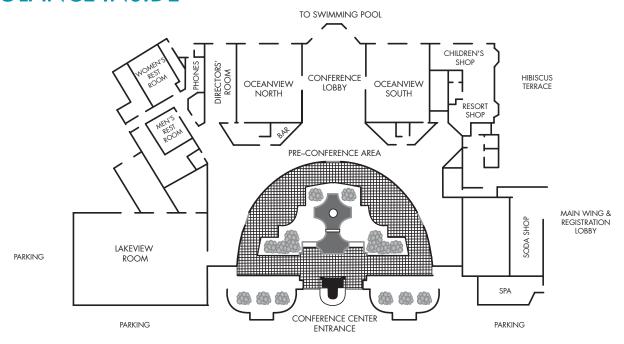

# A GLANCE INSIDE

| Name of Room    | Square<br>Feet | Dimensions<br>L x W x H | Banquet | Theater | Classroom | Reception | U-Shape |
|-----------------|----------------|-------------------------|---------|---------|-----------|-----------|---------|
| Lakeview        | 2,925          | 65 x 45 x 11            | 120     | 160     | 130       | 130       | 45      |
| Oceanview North | 1,280          | 40 x 32 x 9             | 40      | 60      | 45        | 45        | 25      |
| Oceanview South | 1,280          | 40 x 32 x 9             | 40      | 60      | 45        | 45        | 25      |
| Directors' Room | 640            | 40 x 16 x 9             | 18      | 20      | 18        | 18        | -       |