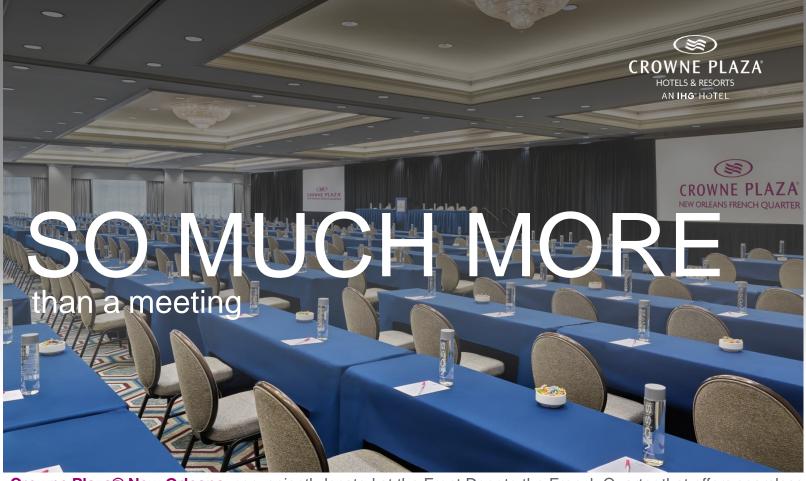

## Meeting Rooms

- Natural daylight, Large Ballrooms, Executive Boardrooms & breakout areas
- The latest audio visual technology