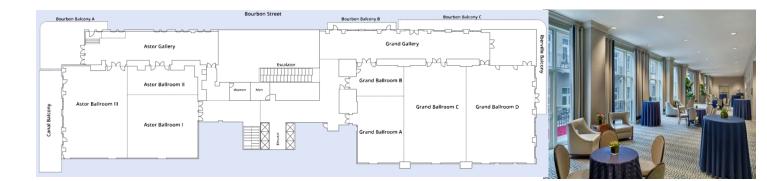

# Meetings & Banquets

| ROOM                 | THEATER/RECEPTION | CLASSROOM | BANQUET ROUNDS OF 10 | CONFERENCE | HOLLOW SQUARE | SF   |
|----------------------|-------------------|-----------|----------------------|------------|---------------|------|
| St. Charles Ballroom | 175               | 100       | 130                  | 40         | 55            | 2470 |
| St. Charles A        | 100               | 60        | 70                   | 20         | 25            | 1444 |
| St. Charles B        | 75                | 40        | 60                   | 20         | 30            | 1026 |
|                      |                   |           |                      |            |               |      |
| GRAND BALLROOM       | 700               | 450       | 580                  | n/a        | n/a           | 8468 |
| Grand A              | 100               | 70        | 90                   | 30         | 35            | 1467 |
| Grand B              | 50                | 20        | 30                   | 20         | 24            | 649  |
| Grand C              | 250               | 180       | 230                  | 40         | 45            | 2941 |
| Grand D              | 300               | 180       | 230                  | 40         | 45            | 3055 |
|                      |                   |           |                      |            |               |      |
| ASTOR BALLROOM       | 550               | 340       | 400                  | n/a        | n/a           | 5845 |
| Astor I              | 170               | 140       | 150                  | 30         | 40            | 2013 |
| Astor II             | 50                | 40        | 50                   | 20         | 25            | 990  |
| Astor III            | 200               | 160       | 200                  | 30         | 40            | 2747 |
|                      |                   |           |                      |            |               |      |
| Iberville            | 60                | 50        | 60                   | 25         | 30            | 1019 |
| Bienville            | 50                | 40        | 50                   | 20         | 25            | 784  |
| Toulouse             | 130               | 90        | 110                  | 50         | 48            | 1882 |
| Toulouse A           | 40                | 25        | 40                   | 20         | 20            | 750  |
| Toulouse B           | 90                | 65        | 70                   | 30         | 28            | 1132 |
| Burgundy             | 30                | 20        | 30                   | 20         | 24            | 547  |
| Bourbon              | 50                | 35        | 40                   | 25         | 30            | 810  |
| Royal Board Room     |                   |           |                      | 12         |               | 340  |
| Chartres             | 20                | 12        | 20                   | 12         | 14            | 424  |
| Conti                |                   |           |                      | 8          |               | 324  |
| St. Louis            | 40                | 30        | 40                   | 25         | 28            | 760  |
| St. Ann              | 40                | 30        | 40                   | 25         | 28            | 760  |