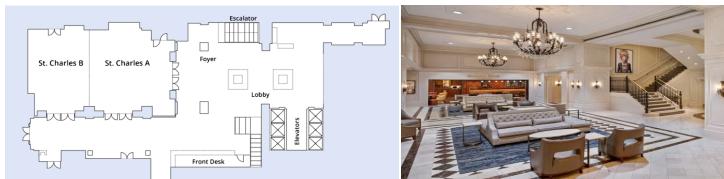

# Meetings & Banquets

| ROOM                 | THEATER/RECEPTION | CLASSROOM | BANQUET ROUNDS OF 10 | CONFERENCE | HOLLOW SQUARE | SF   |
|----------------------|-------------------|-----------|----------------------|------------|---------------|------|
| St. Charles Ballroom | 175               | 100       | 130                  | 40         | 55            | 2470 |
| St. Charles A        | 100               | 60        | 70                   | 20         | 25            | 1444 |
| St. Charles B        | 75                | 40        | 60                   | 20         | 30            | 1026 |
|                      |                   |           |                      |            |               |      |
| GRAND BALLROOM       | 700               | 450       | 580                  | n/a        | n/a           | 8468 |
| Grand A              | 100               | 70        | 90                   | 30         | 35            | 1467 |
| Grand B              | 50                | 20        | 30                   | 20         | 24            | 649  |
| Grand C              | 250               | 180       | 230                  | 40         | 45            | 2941 |
| Grand D              | 300               | 180       | 230                  | 40         | 45            | 3055 |
|                      |                   |           |                      |            |               |      |
| ASTOR BALLROOM       | 550               | 340       | 400                  | n/a        | n/a           | 5845 |
| Astor I              | 170               | 140       | 150                  | 30         | 40            | 2013 |
| Astor II             | 50                | 40        | 50                   | 20         | 25            | 990  |
| Astor III            | 200               | 160       | 200                  | 30         | 40            | 2747 |
|                      |                   |           |                      |            |               |      |
| Iberville            | 60                | 50        | 60                   | 25         | 30            | 1019 |
| Bienville            | 50                | 40        | 50                   | 20         | 25            | 784  |
| Toulouse             | 130               | 90        | 110                  | 50         | 48            | 1882 |
| Toulouse A           | 40                | 25        | 40                   | 20         | 20            | 750  |
| Toulouse B           | 90                | 65        | 70                   | 30         | 28            | 1132 |
| Burgundy             | 30                | 20        | 30                   | 20         | 24            | 547  |
| Bourbon              | 50                | 35        | 40                   | 25         | 30            | 810  |
| Royal Board Room     |                   |           |                      | 12         |               | 340  |
| Chartres             | 20                | 12        | 20                   | 12         | 14            | 424  |
| Conti                |                   |           |                      | 8          |               | 324  |
| St. Louis            | 40                | 30        | 40                   | 25         | 28            | 760  |
| St. Ann              | 40                | 30        | 40                   | 25         | 28            | 760  |