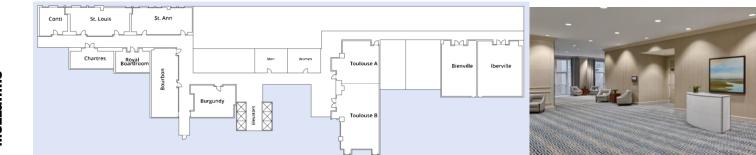

# Meetings & Banquets

| ROOM                 | THEATER/RECEPTION | CLASSROOM | BANQUET ROUNDS OF 10 | CONFERENCE | HOLLOW SQUARE | SF   |
|----------------------|-------------------|-----------|----------------------|------------|---------------|------|
| St. Charles Ballroom | 175               | 100       | 130                  | 40         | 55            | 2470 |
| St. Charles A        | 100               | 60        | 70                   | 20         | 25            | 1444 |
| St. Charles B        | 75                | 40        | 60                   | 20         | 30            | 1026 |
|                      |                   |           |                      |            |               |      |
| GRAND BALLROOM       | 700               | 450       | 580                  | n/a        | n/a           | 8468 |
| Grand A              | 100               | 70        | 90                   | 30         | 35            | 1467 |
| Grand B              | 50                | 20        | 30                   | 20         | 24            | 649  |
| Grand C              | 250               | 180       | 230                  | 40         | 45            | 2941 |
| Grand D              | 300               | 180       | 230                  | 40         | 45            | 3055 |
|                      |                   |           |                      |            |               |      |
| ASTOR BALLROOM       | 550               | 340       | 400                  | n/a        | n/a           | 5845 |
| Astor I              | 170               | 140       | 150                  | 30         | 40            | 2013 |
| Astor II             | 50                | 40        | 50                   | 20         | 25            | 990  |
| Astor III            | 200               | 160       | 200                  | 30         | 40            | 2747 |
|                      |                   |           |                      |            |               |      |
| Iberville            | 60                | 50        | 60                   | 25         | 30            | 1019 |
| Bienville            | 50                | 40        | 50                   | 20         | 25            | 784  |
| Toulouse             | 130               | 90        | 110                  | 50         | 48            | 1882 |
| Toulouse A           | 40                | 25        | 40                   | 20         | 20            | 750  |
| Toulouse B           | 90                | 65        | 70                   | 30         | 28            | 1132 |
| Burgundy             | 30                | 20        | 30                   | 20         | 24            | 547  |
| Bourbon              | 50                | 35        | 40                   | 25         | 30            | 810  |
| Royal Board Room     |                   |           |                      | 12         |               | 340  |
| Chartres             | 20                | 12        | 20                   | 12         | 14            | 424  |
| Conti                |                   |           |                      | 8          |               | 324  |
| St. Louis            | 40                | 30        | 40                   | 25         | 28            | 760  |
| St. Ann              | 40                | 30        | 40                   | 25         | 28            | 760  |

Second Floor Mezzanine

For additional information visit: www.crowneplaza.com/NewOrleans/CrownePlaza